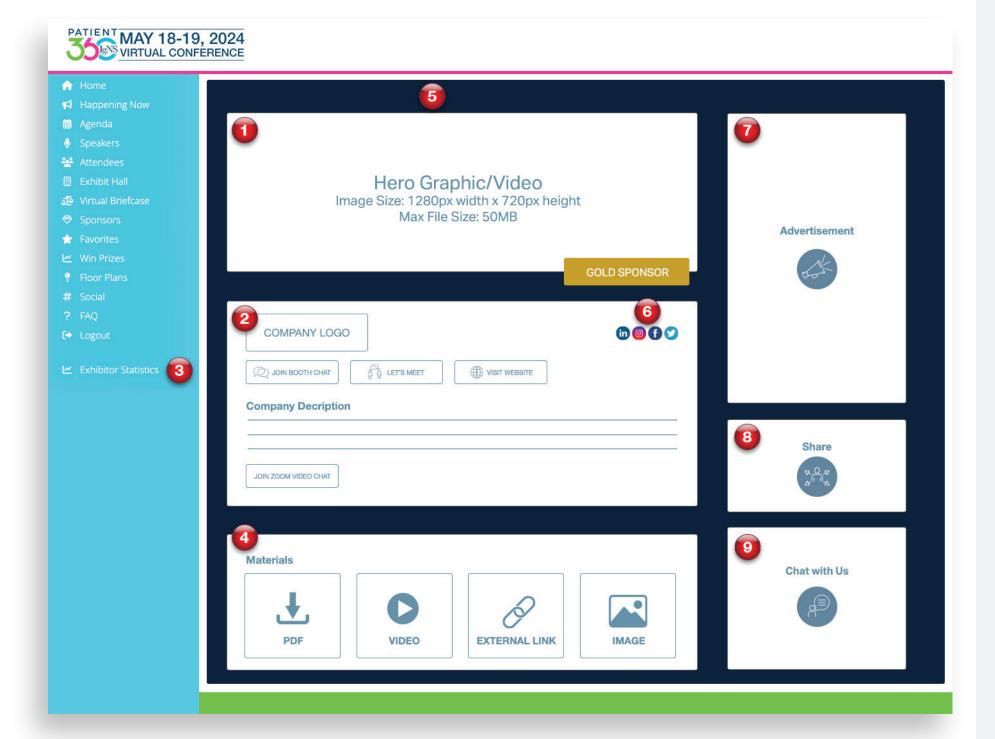

## **VIRTUAL EXHIBIT LAYOUT & REQUIREMENTS**

- Add a Cover Image or Video (Sponsors Only)
  - Upload a cover image to highlight at the top of your Virtual Exhibit. Videos will auto-play without sound when the attendee enters the booth.
  - Image Size: 1280px width x 720px height | Max File Size: 50MB
- Display Company Logo, URL, and Description
- Instantly access real-time booth performance analytics
- Share Marketing Collateral, Videos, Images, & External Links
  - Uploaded Video Requirements
    - File Types Accepted: .mp4, .mov, .avi, .mpg, .mpeg
    - Max File Size: 250MB
    - Video Resolution: 480p, 720p, 1080p. Videos will be downscaled to 720p (HD)
  - Link Video Requirements
    - If your video is already hosted on a web-based platform, simply provide the link to the video.
       Videos hosted on YouTube or Vimeo will be automatically embedded into your virtual profile.
       Videos hosted on other platforms will be made available via a link.
  - PDF (Document) Requirements
    - File Types: .pdf only
    - Max File Size: 30MB
  - Image Requirements
    - File Types: .png or .jpg
    - Max File Size: 10MB
  - External links
    - Here you can link directly to any website URL.
    - i.e. https://www.ig-ns.org
- Upload a Background Image or Add a Branding Color
  - Upload a background image to further brand your Virtual Exhibit.
  - The background image will fall behind the content and will be repeated vertically. A background color can be set below instead.
  - Recommended Image Size: 720px width x 1280px height | Max File Size: 50MB
- 6 Link Social Media Accounts
- Upload an Advertisement (Sponsors Only)
  - Highlight an ad or graphic in the top-right corner of your virtual booth.
  - Image Size: 275px width x 450px height | Max File Size: 50MB
- **8** Exchange Virtual Business Cards with Attendees
- Group Text Chat & Private One-On-One Chat with Attendees