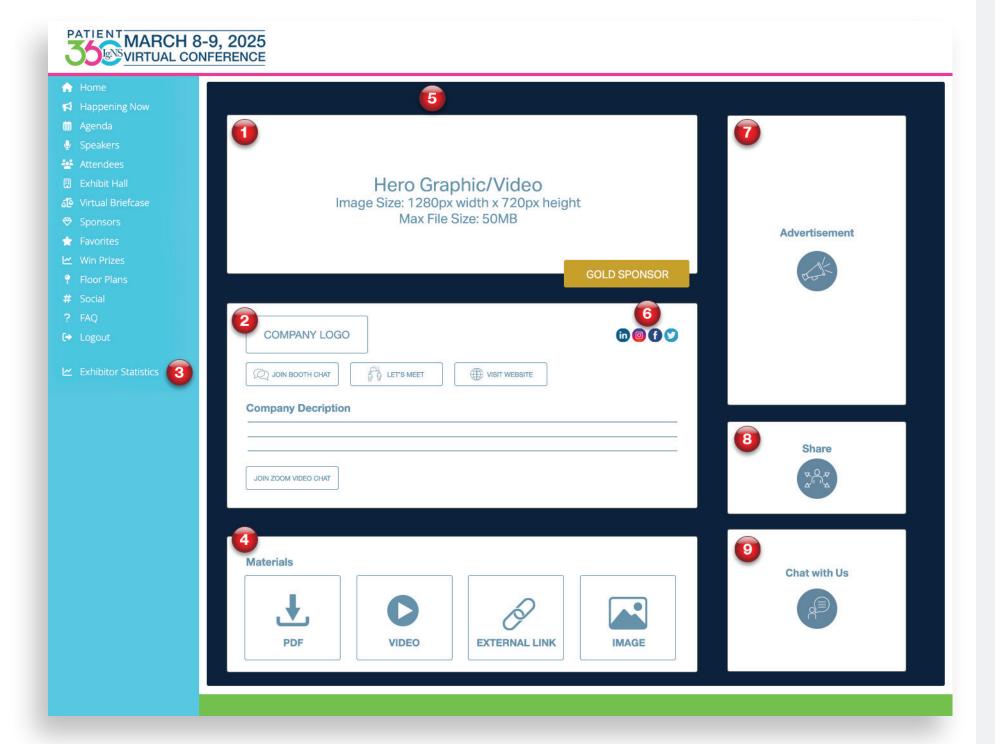

## **VIRTUAL EXHIBIT LAYOUT & REQUIREMENTS**

- Add a Cover Image or Video (Sponsors Only)
  - Upload a cover image to highlight at the top of your Virtual Exhibit. Videos will auto-play without sound when the attendee enters the booth.
  - Image Size: 1280px width x 720px height | Max File Size: 50MB
- Display Company Logo, URL, and Description
- Instantly access real-time booth performance analytics
- Share Marketing Collateral, Videos, Images, & External Links
  - Uploaded Video Requirements
    - File Types Accepted: .mp4, .mov, .avi, .mpg, .mpeg
    - Max File Size: 250MB
    - Video Resolution: 480p, 720p, 1080p. Videos will be downscaled to 720p (HD)
  - Link Video Requirements
    - If your video is already hosted on a web-based platform, simply provide the link to the video.
       Videos hosted on YouTube or Vimeo will be automatically embedded into your virtual profile.
       Videos hosted on other platforms will be made available via a link.
  - PDF (Document) Requirements
    - File Types: .pdf only
    - Max File Size: 30MB
  - Image Requirements
    - File Types: .png or .jpg
    - Max File Size: 10MB
  - External links
    - Here you can link directly to any website URL.
    - i.e. https://www.ig-ns.org
- Upload a Background Image or Add a Branding Color
  - Upload a background image to further brand your Virtual Exhibit.
  - The background image will fall behind the content and will be repeated vertically. A background color can be set below instead.
  - Recommended Image Size: 720px width x 1280px height | Max File Size: 50MB
- 6 Link Social Media Accounts
- Upload an Advertisement (Sponsors Only)
  - Highlight an ad or graphic in the top-right corner of your virtual booth.
  - Image Size: 275px width x 450px height | Max File Size: 50MB
- 8 Exchange Virtual Business Cards with Attendees
- Group Text Chat & Private One-On-One Chat with Attendees