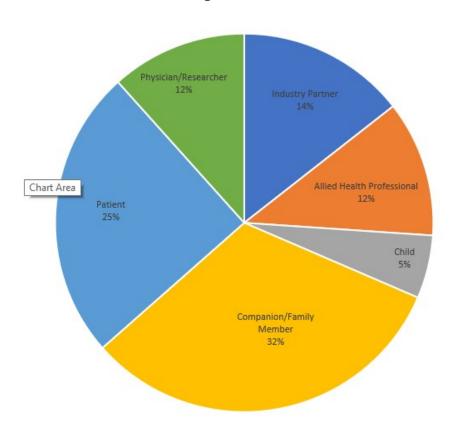

ence and Scientific Sessions to be the largest one yet. Taking place **August 15-18, 2024 in Indianapolis, Indiana at the JW Marriott**, patients, caregivers health care providers and families will love this fun, vibrant atmosphere.

Inspiring, informative, life changing and powerful are just some of the words attendees have used to describe their Conference experiences. PHA warmly extends an invitation to your company to be a part of this amazing event through the many sponsorship, exhibiting and advertising opportunities available.

For additional information or to secure sponsorships please contact PHA at KevinH@PHAssociation.org or 240-485-0767.

### We look forward to welcoming you to Indianapolis for this event!

#### **TABLE OF CONTENTS**

### 

### PHA 2022 Registration Breakdown





### Sponsorship Levels and Policies

### **Recognized Sponsorship Levels**

PHA is pleased to recognize sponsors of the PHA 2024 International PH Conference and Scientific Sessions at the following levels:

Presenting Sponsor \$340,000

Elite Sponsor \$250,000

Premier Sponsor \$200,000

Patron Sponsor \$150,000

Community Sponsor \$125,000

General Sponsor \$85,000

Sponsorship levels will be based on the total amount of funding committed to sponsorship opportunities. Divided among three main categories:

- 1) Hospitality Sponsorship Opportunities (pages 7 & 8)
- 2) Technology Sponsorship Opportunities (page 9)
- 3) Promotional Sponsorship Opportunities (page 10)

The opportunities listed in this document are designed to fit a variety of budgets and may be combined to meet the desired