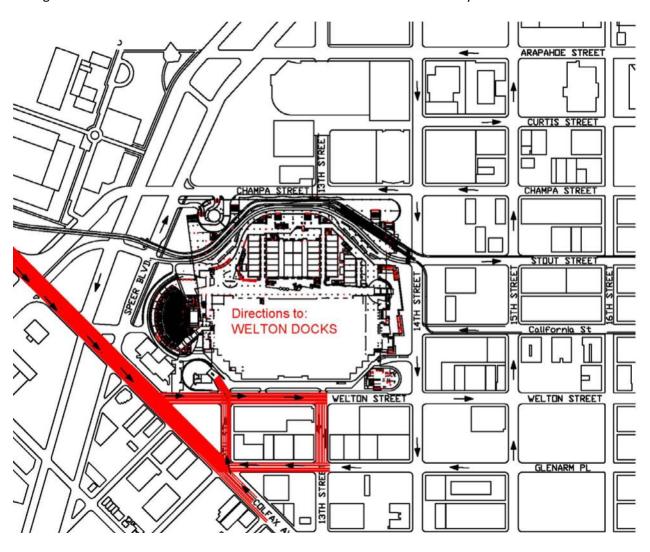

# ProGreen 2025 Dock Access Information for Hall C

## Welton Docks - Dock Numbers 4 - 8

# From West Colfax:

Proceed on Colfax westward and turn right onto 12th Street.

Proceed straight on 12th into the CCC – dock entrance helix will be on your left.

#### From East Colfax:

For POV:

Proceed on Colfax eastward and turn left onto Welton Street.

From Welton, turn left into the CCC driveway at 12<sup>th</sup> Street.

Proceed left to dock entrance helix.

## For Large Trucks:

Proceed on Colfax eastward and turn left onto Welton Street.

From Welton, turn right onto 13<sup>th</sup> Street.

From 13<sup>th</sup>, turn right onto Glenarm Street.

From Glenarm, turn right onto 12<sup>th</sup> Street (This is a looped route).

Proceed straight on 12<sup>th</sup> into the CCC – dock entrance dock entrance helix will be on your left